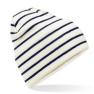

## **OVERVIEW**

50% Recycled Polyester/50% Acrylic Contains at least 50% Recycled Polyester Classic stripe design Double layer knit Wide cuffed design for optimal decoration TearAway label for ease of rebranding

## **AVAILABLE COLOURS**

French Navy/Soft White

Soft White/Classic Red

Soft White/French Navy

Source: https://beechfield.com/products/b39r-original-deep-cuffed-striped-beanie