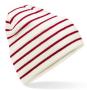

## **OVERVIEW**

50% Recycled Polyester/50% Acrylic Contains at least 50% Recycled Polyester Classic stripe design Double layer knit Wide cuffed design for optimal decoration TearAway label for ease of rebranding

## **AVAILABLE COLOURS**

French Navy/Soft White

Soft White/Classic Red

Soft White/French Navy

Source: https://beechfield.com/products/b39r-original-deep-cuffed-striped-beanie