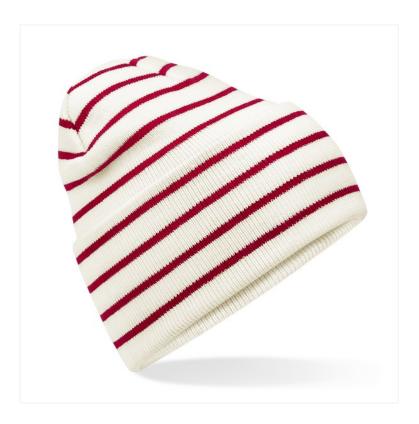

## **ORIGINAL DEEP CUFFED STRIPED BEANIE** B39R

## **OVERVIEW**

50% Recycled Polyester/50% Acrylic Contains at least 50% Recycled Polyester Classic stripe design Double layer knit Wide cuffed design for optimal decoration TearAway label for ease of rebranding

## **AVAILABLE COLOURS**

French Navy/Soft White

Soft White/Classic Red

Soft White/French Navy

Source: https://beechfield.com/products/b39r-original-deep-cuffed-striped-beanie