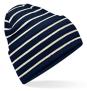

## **AVAILABLE COLOURS**

French Navy/Soft White

Soft White/Classic Red

Soft White/French Navy

Source: https://beechfield.com/products/b39r-original-deep-cuffed-striped-beanie