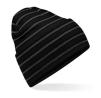

## **AVAILABLE COLOURS**

French Navy/Soft White

Soft White/Classic Red

Soft White/French Navy

Source: https://beechfield.com/products/b39r-original-deep-cuffed-striped-beanie