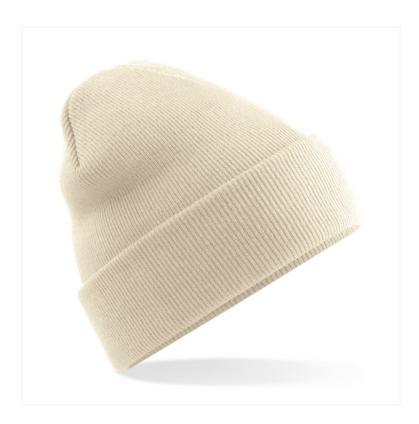

## **POLYLANA® ORIGINAL CUFFED BEANIE** B375R

## **OVERVIEW**

100% Polylana®
Polylana® is a yarn made from a
mixture of virgin and recycled
polyester
Double layer knit
Cuffed design for optimal decoration
TearAway label for ease of
rebranding