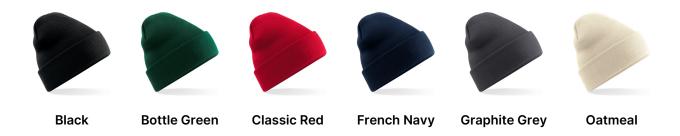

## **AVAILABLE COLOURS**

Source: https://beechfield.com/products/b375r-polylanar-original-cuffed-beanie