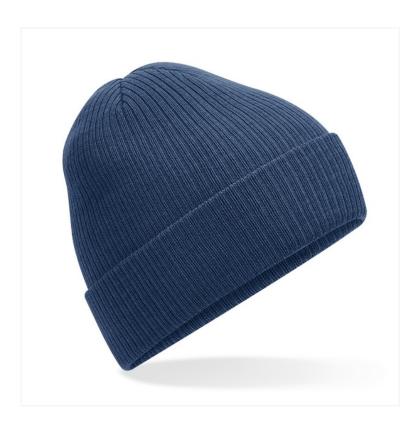

## **OVERVIEW**

100% Polylana®
Polylana® is a yarn made from a
mixture of virgin and recycled
polyester
Ribbed knit
Double layer knit
Cuffed design for optimal decoration
TearAway label for ease of
rebranding