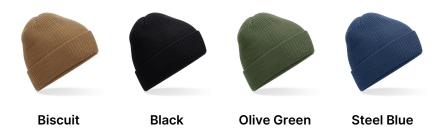

## **AVAILABLE COLOURS**

Source: https://beechfield.com/products/b376r-polylanar-ribbed-beanie