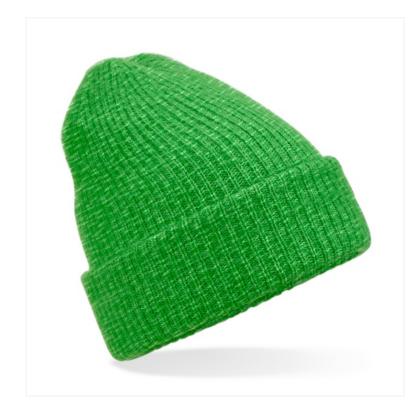

## **COLOUR POP BEANIE** B396R

## **OVERVIEW**

67% Recycled Polyester/21% Nylon/10% Acrylic/2% Elastane Contains at least 50% Recycled Polyester Luxury soft-touch yarn Double layer knit Engineered crown for maximum comfort Cuffed design for optimal decoration TearAway label for ease of rebranding