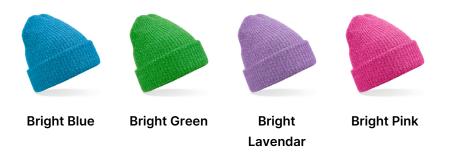

ATAILABLE OULUUNU

Source: https://beechfield.com/products/b396r-colour-pop-beanie