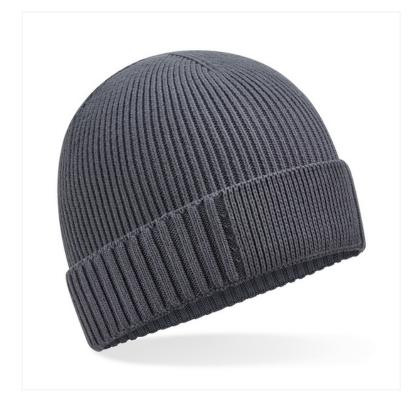

## **OVERVIEW**

Lightweight breathable fabric Single layer knit Engineered patch for ease of decoration Engineered crown for maximum comfort Cuffed design for optimal decoration TearAway label for ease of rebranding