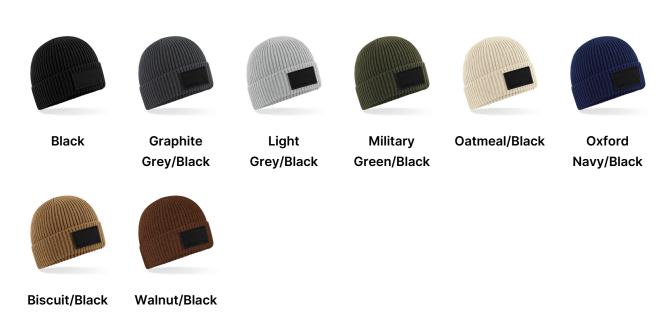

## **AVAILABLE COLOURS**

Source: https://beechfield.com/products/b442r-fashion-patch-beanie