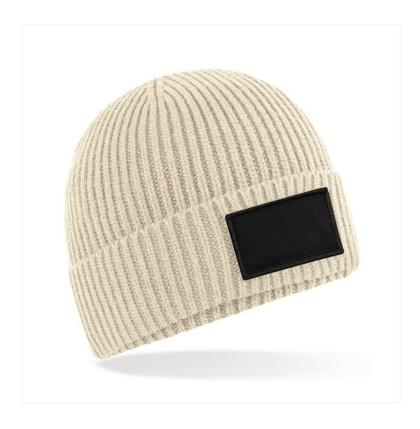

## FASHION PATCH BEANIE B442R

## **OVERVIEW**

52% Recycled Polyester/47%
Acrylic/1% Elastane
Contains at least 50% Recycled
Polyester
Recycled Polyester made from 100%
rPET, equivalent to approx. 1.5 postconsumer bottles
Ribbed knit
Single layer knit
Engineered crown for maximum
comfort
Cotton twill patch for decoration
Cuffed design for optimal decoration
TearAway label for ease of
rebranding