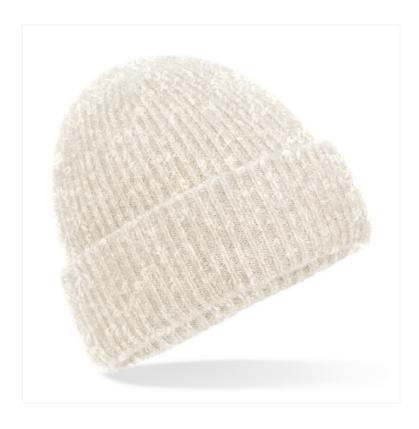

## **COSY RIBBED BEANIE**B386

## **OVERVIEW**

61% Acrylic/29% Nylon/7%
Polyester/3% Elastane
Luxury soft-touch yarn
Double layer knit
Cuffed design for optimal decoration