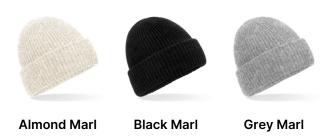

## **AVAILABLE COLOURS**

Source: https://beechfield.com/products/b386-cosy-ribbed-beanie