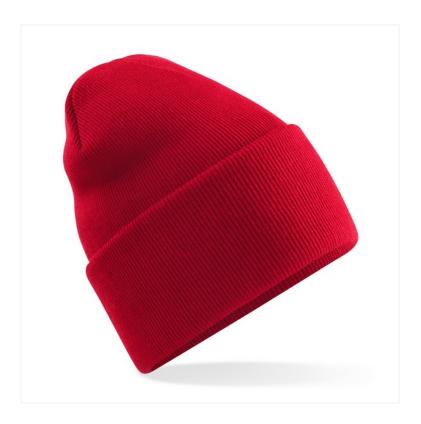

## **ORIGINAL DEEP CUFFED BEANIE** B4OR

## **OVERVIEW**

50% Recycled polyester/50% Acrylic
Ash and Granite - 51% Recycled
polyester/49% Acrylic
Contains at least 50% Recycled
Polyester
Recycled Polyester made from 100%
rPET, equivalent to approx. 1.5 postconsumer bottles
Double layer knit
Wide cuffed design for optimal
decoration
TearAway label for ease of
rebranding