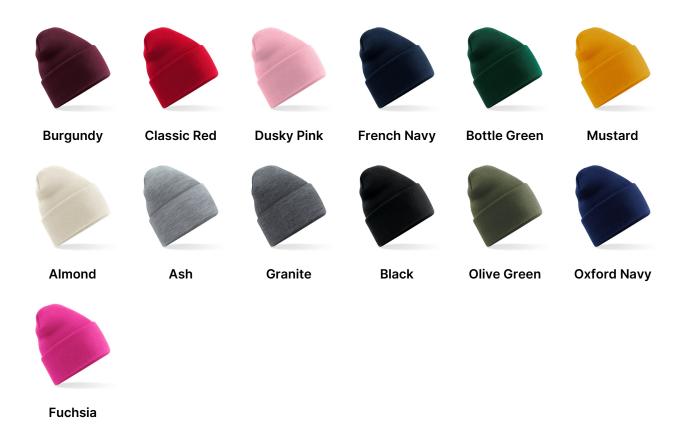

## **AVAILABLE COLOURS**

Source: https://beechfield.com/products/b40r-original-deep-cuffed-beanie