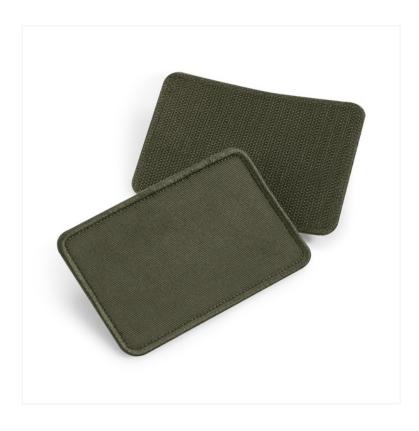

## **OVERVIEW**

100% Cotton Twill

Full Rip-Strip™ reverse for any secure attachment

Compatible with all Beechfield® removable patch styles

Designed for decoration

## **PRODUCT SPECIFICATION**

| Approx Product Weight ( g ) | 6            |
|-----------------------------|--------------|
| Dimensions                  | 10 x 6.5     |
| Approx Carton Weight ( kg ) | 2.5          |
| Carton Dimensions ( cm )    | 40 x 22 x 10 |
| Carton Quantity             | 200          |