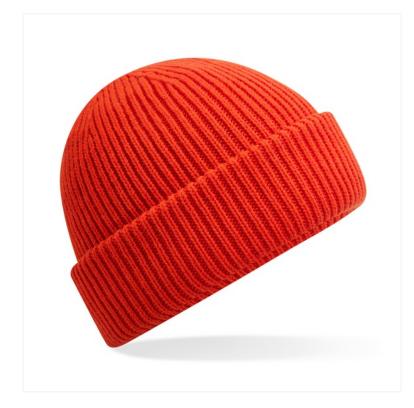

## **OVERVIEW**

50% Polyester/50% Acrylic 100% Cotton Jersey Lining Contains at least 50% Recycled Polyester Recycled Polyester made from 100% rPET, equivalent to approx. 1.5 postconsumer bottles Ribbed knit Engineered crown for maximum comfort Cotton jersey lining for comfort and breathability Cuffed design for optimal decoration TearAway label for ease of rebranding