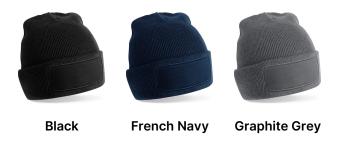

## **AVAILABLE COLOURS**

 $\textbf{Source:} \ https://beechfield.com/products/b445r-recycled-original-patch-beanie}$