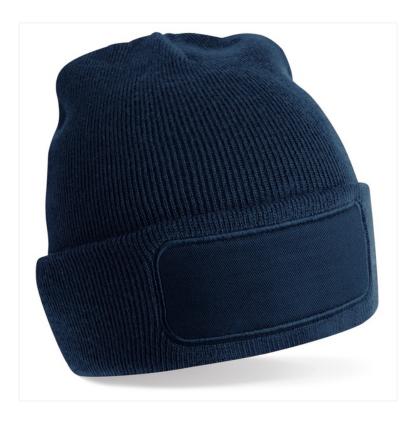

## **RECYCLED ORIGINAL PATCH BEANIE** B445R

## **OVERVIEW**

100% Recycled Polyester
Recycled Polyester made from 100%
rPET, equivalent to approx. 2.5 postconsumer bottles
Double layer knit
Cotton twill patch for decoration
TearAway label for ease of
rebranding