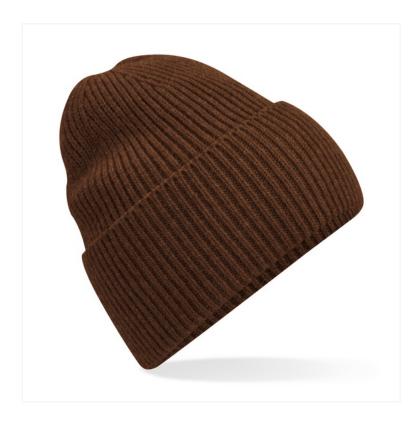

## **OVERSIZED CUFFED BEANIE** B384R

## **OVERVIEW**

52% Recycled Polyester/47%
Acrylic/1% Elastane
Contains at least 50% Recycled
Polyester
Recycled Polyester made from 100%
rPET, equivalent to approx. 1.5 postconsumer bottles
Ribbed knit
Single layer knit
Engineered crown for maximum
comfort
Wide cuffed design for optimal
decoration
TearAway label for ease of
rebranding