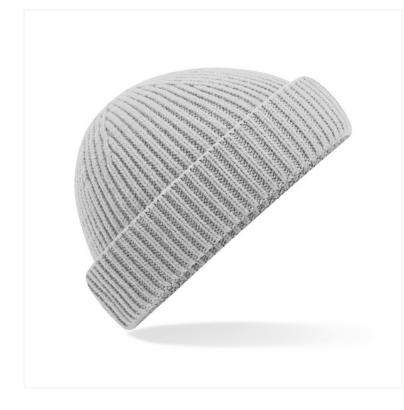

## HARBOUR BEANIE B383R

## **OVERVIEW**

52% Recycled Polyester/47% Acrylic/1% Elastane Contains at least 50% Recycled Polyester Recycled Polyester made from 100% rPET, equivalent to approx. 1.5 postconsumer bottles Ribbed knit Single layer knit Shallow crown Engineered crown for maximum comfort Cuffed design for optimal decoration TearAway label for ease of rebranding