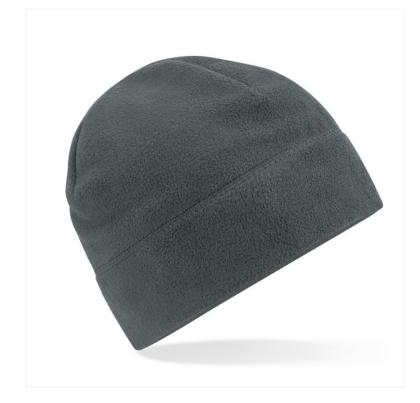

## **RECYCLED FLEECE PULL-ON BEANIE** B244R

## **OVERVIEW**

100% Recycled Polyester Recycled Polyester made from 100% rPET, equivalent to approx. 1.5 postconsumer bottles Ultra thermal fabric - warmth without weight Anti-pill finish Pull-on style Flatlocked seams for next-to-skin comfort TearAway label for ease of rebranding