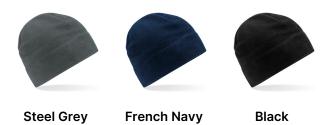

## **AVAILABLE COLOURS**

 ${\small Source: https://beechfield.com/products/b244r-recycled-fleece-pull-beanie}$