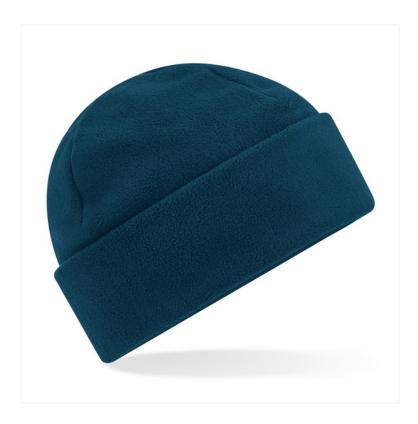

## **RECYCLED FLEECE CUFFED BEANIE** B243R

## **OVERVIEW**

100% Recycled Polyester
Recycled Polyester made from 100%
rPET, equivalent to approx. 1.5 postconsumer bottles
Ultra thermal fabric - warmth without
weight
Anti-pill finish
Cuffed design for optimal decoration
TearAway label for ease of
rebranding