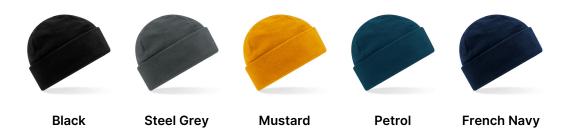

## **AVAILABLE COLOURS**

 $\textbf{Source:} \ https://beech field.com/products/b243r-recycled-fleece-cuffed-beanie}$