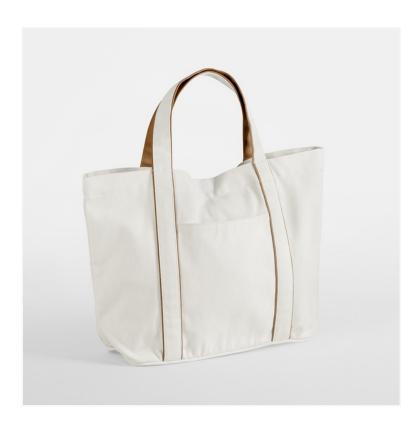

## **COURTSIDE MEDIUM TOTE** w950

## **OVERVIEW**

Main fabric: 70% Pre-consumer
Recycled Cotton/30% Post-consumer
Recycled Polyester
Contrast coloured trims - 100% Preconsumer Recycled
Cotton Twill - 407gsm (12oz/yd²)
Premium heavyweight fabric
Main compartment with magnetic
closure
Hidden external slip pocket
Piped base panel
Handles with contrast detailing
Self-fabric carry handles
CutAway label for ease of rebranding

## **PRODUCT SPECIFICATION**

| Approx Product Weight ( g )                | 300          |
|--------------------------------------------|--------------|
| Dimensions ( cm ) - width x height x depth | 30 x 27 x 12 |
| Capacity ( litres )                        | 9.5          |
| Handle length ( cm )                       | 36           |
| Approx Carton Weight ( kg )                | 20           |