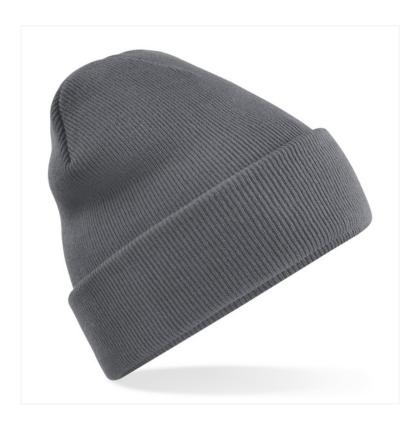

## **RECYCLED ORIGINAL CUFFED BEANIE** B45R

## **OVERVIEW**

100% Recycled Polyester
Recycled Polyester made from 100%
rPET, equivalent to approx. 2.5 postconsumer bottles
Double layer knit
Cuffed design for optimal decoration
TearAway label for ease of
rebranding