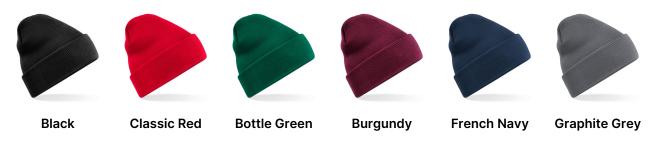

## **AVAILABLE COLOURS**

**Bright Royal** 

 $\textbf{Source:} \ https://beechfield.com/products/b45r-recycled-original-cuffed-beanie}$