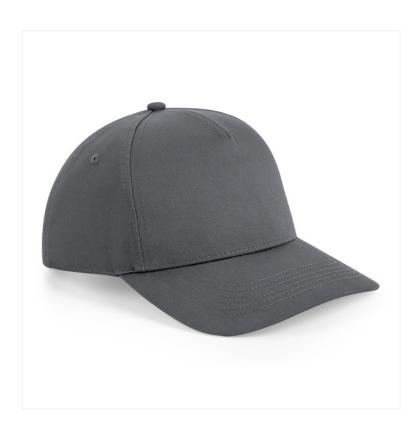

## **URBANWEAR 5 PANEL SNAPBACK** B649

## **OVERVIEW**

80% Polyester/20% Cotton 5 panel design Structured front panels Semi-curved peak Stitched ventilation eyelets Snapback size adjuster TearAway label for ease of rebranding