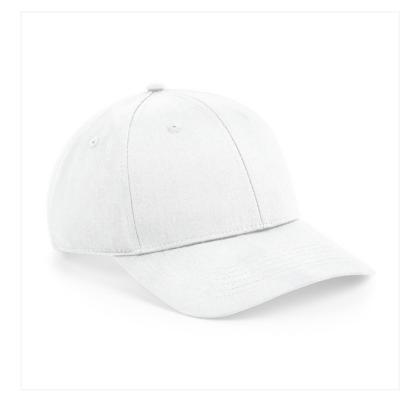

## **OVERVIEW**

80% Polyester/20% Cotton 6 panel design Structured front panels Semi-curved peak Stitched ventilation eyelets Snapback size adjuster TearAway label for ease of rebranding