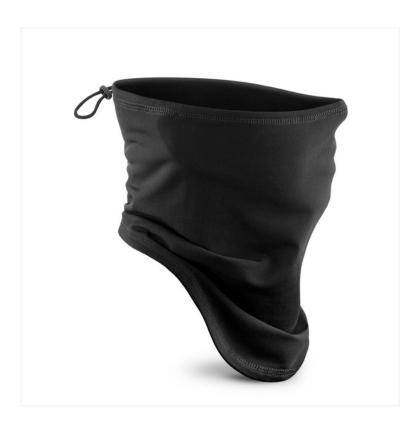

## JUNIOR SOFTSHELL SPORTS TECH NECK WARMER B320B

## **OVERVIEW**

85% Polyester/15% Elastane
Windproof, lightweight and quick
drying
Breathable Softshell fabric
Flat seams for comfort
Contoured design
Ergonomic fit
Elasticated drawcord with toggle
Also available in adult size
Beechfield makes no warranties,
either express or implied, that the
product prevents infection or the
transmission of viruses or diseases