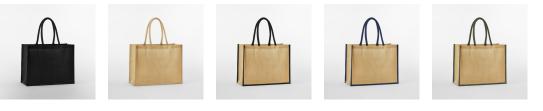

## **AVAILABLE COLOURS**

Black/Black

Natural

Natural/Black

Natural/Navy

Natural/Olive Green

Source: https://westfordmill.com/products/w470-natural-starched-jute-classic-shopper