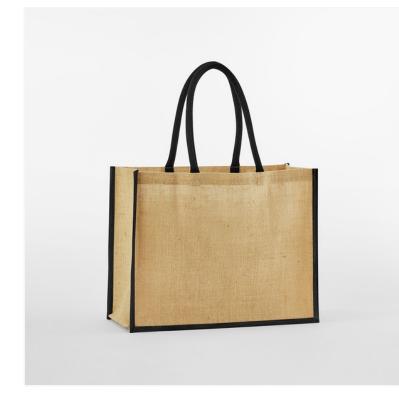

## **NATURAL STARCHED JUTE CLASSIC SHOPPER** W470

## **OVERVIEW**

100% Unlaminated Starched Jute Features Cotton carry handles CutAway label for ease of rebranding