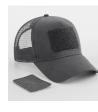

## **REMOVABLE PATCH SNAPBACK TRUCKER** B641

## **OVERVIEW**

100% Cotton Front Panel and Peak 100% Polyester Mesh Rear Panels Interchangeable Rip-Strip<sup>™</sup> patch designed for decoration 5 panel design Pre-curved peak Retro style snapback size adjuster TearAway label for ease of rebranding

## **AVAILABLE COLOURS**

Black

Jungle Camo

Military Green

**Desert Sand** 

Graphite Grey

**French Navy** 

Source: https://beechfield.com/products/b641-removable-patch-snapback-trucker