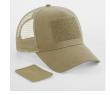

## **REMOVABLE PATCH SNAPBACK TRUCKER** B641

## **OVERVIEW**

100% Cotton Front Panel and Peak 100% Polyester Mesh Rear Panels Interchangeable Rip-Strip<sup>™</sup> patch designed for decoration 5 panel design Pre-curved peak Retro style snapback size adjuster TearAway label for ease of rebranding

## **AVAILABLE COLOURS**

Black

Jungle Camo

Military Green

**Desert Sand** 

Graphite Grey

**French Navy** 

Source: https://beechfield.com/products/b641-removable-patch-snapback-trucker