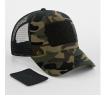

## **REMOVABLE PATCH SNAPBACK TRUCKER** B641

## **OVERVIEW**

100% Cotton Front Panel and Peak 100% Polyester Mesh Rear Panels Interchangeable Rip-Strip<sup>™</sup> patch designed for decoration 5 panel design Pre-curved peak Retro style snapback size adjuster TearAway label for ease of rebranding

## **AVAILABLE COLOURS**

Black

Jungle Camo

Military Green

**Desert Sand** 

Graphite Grey

**French Navy** 

Source: https://beechfield.com/products/b641-removable-patch-snapback-trucker