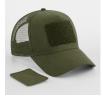

## **REMOVABLE PATCH SNAPBACK TRUCKER** B641

## **OVERVIEW**

100% Cotton Front Panel and Peak 100% Polyester Mesh Rear Panels Interchangeable Rip-Strip<sup>™</sup> patch designed for decoration 5 panel design Pre-curved peak Retro style snapback size adjuster TearAway label for ease of rebranding

## **AVAILABLE COLOURS**

Black

Jungle Camo

Military Green

**Desert Sand** 

Graphite Grey

**French Navy** 

Source: https://beechfield.com/products/b641-removable-patch-snapback-trucker