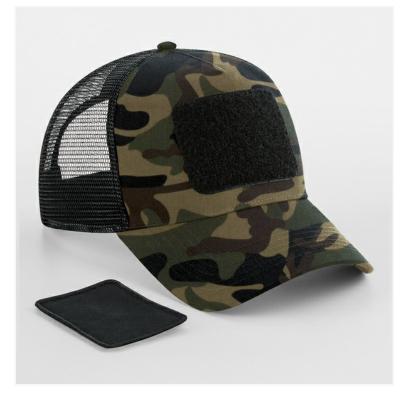

## **REMOVABLE PATCH SNAPBACK TRUCKER** B641

## **OVERVIEW**

100% Cotton Front Panel and Peak 100% Polyester Mesh Rear Panels Interchangeable Rip-Strip<sup>™</sup> patch designed for decoration 5 panel design Pre-curved peak Retro style snapback size adjuster TearAway label for ease of rebranding

## **AVAILABLE COLOURS**

Black

Jungle Camo

Military Green

**Desert Sand** 

Graphite Grey

**French Navy** 

Source: https://beechfield.com/products/b641-removable-patch-snapback-trucker