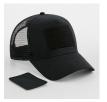

## **REMOVABLE PATCH SNAPBACK TRUCKER** B641

## **OVERVIEW**

100% Cotton Front Panel and Peak 100% Polyester Mesh Rear Panels Interchangeable Rip-Strip<sup>™</sup> patch designed for decoration 5 panel design Pre-curved peak Retro style snapback size adjuster TearAway label for ease of rebranding

## **AVAILABLE COLOURS**

Black

Jungle Camo

Military Green

**Desert Sand** 

Graphite Grey

**French Navy** 

Source: https://beechfield.com/products/b641-removable-patch-snapback-trucker