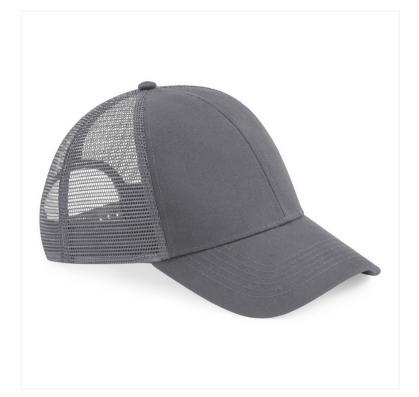

## EARTHAWARE® ORGANIC COTTON CANVAS TRUCKER B60N

## **OVERVIEW**

100% Organic Cotton Front Panel and Peak 100% Polyester Mesh Rear Panels Contains 100% OCS certified organically grown cotton, certified by Control Union CU811033 6 panel design Structured front panels Pre-curved peak Snapback size adjuster TearAway label for ease of rebranding