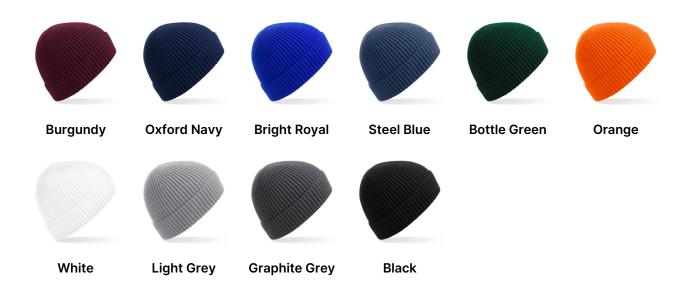

## **AVAILABLE COLOURS**

 $\textbf{Source:} \ https://beechfield.com/products/b380-engineered-knit-ribbed-beanie}$