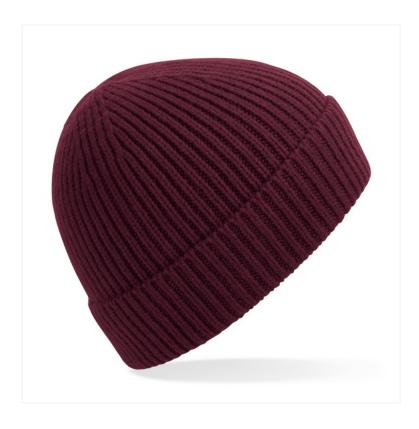

## **ENGINEERED KNIT RIBBED BEANIE** B380

## **OVERVIEW**

97% Acrylic/2% Polyester/1%
Elastane
Ribbed knit
Single layer knit
Engineered crown for maximum
comfort
Cuffed design for optimal decoration
TearAway label for ease of
rebranding