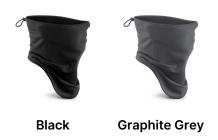

## **AVAILABLE COLOURS**

 $\textbf{Source:} \ https://beechfield.com/products/b320-softshell-sports-tech-neck-warmer$