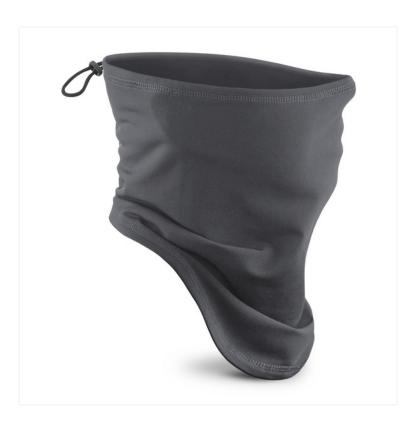

## **SOFTSHELL SPORTS TECH NECK WARMER** B320

## **OVERVIEW**

85% Polyester/15% Elastane
Windproof, lightweight and quick
drying
Breathable Softshell fabric
Flat seams for comfort
Contoured design
Ergonomic fit
Elasticated drawcord with toggle
Also available in junior size
Beechfield makes no warranties,
either express or implied, that the
product prevents infection or the
transmission of viruses or diseases