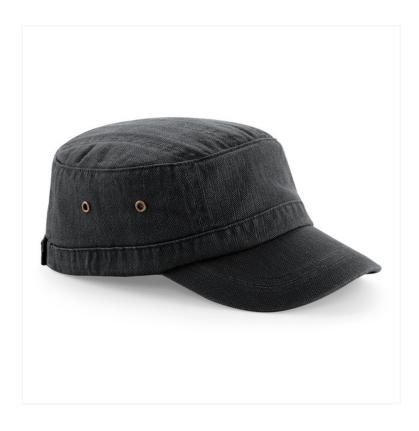

## URBAN ARMY CAP B38

## **OVERVIEW**

100% Heavy Washed Cotton Herringbone weave fabric Pre-curved peak Metal ventilation eyelets Rip-Strip™ size adjuster TearAway label for ease of rebranding