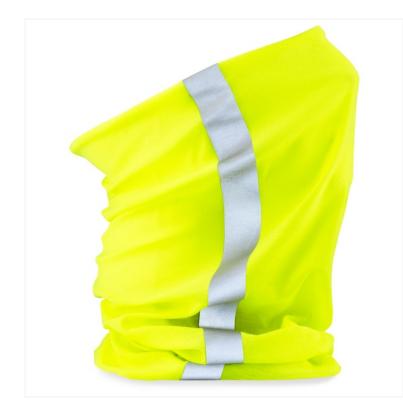

## **MORF® ENHANCED-VIZ** B950

## **OVERVIEW**

100% Polyester Microfibre Hand wash/non-iron Breathable fabric Seam free for comfort Multi-purpose use Reflective stripes Beechfield makes no warranties, either express or implied, that the product prevents infection or the transmission of viruses or diseases

## **AVAILABLE COLOURS**

Black

Fluorescent Yellow

Source: https://beechfield.com/products/b950-morfr-enhanced-viz