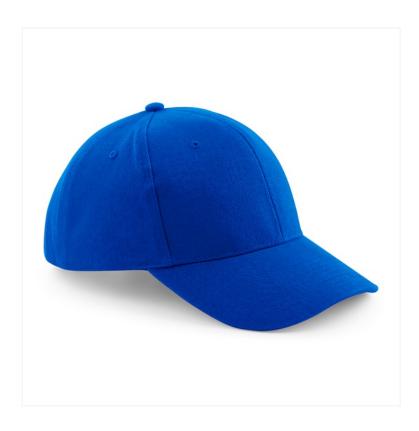

## **PRO-STYLE HEAVY BRUSHED COTTON CAP** B65

## **OVERVIEW**

100% Heavy Brushed Cotton Drill 6 panel design Pre-curved peak Stitched ventilation eyelets Self-fabric strap with tri-glide buckle