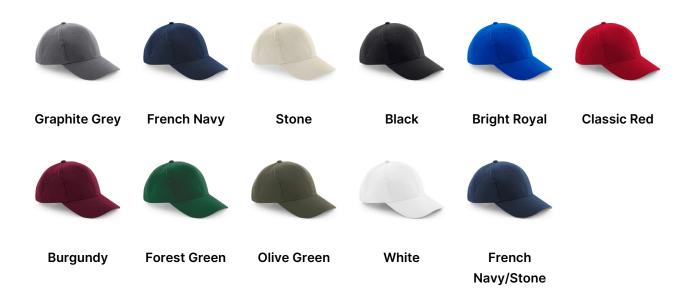

## **AVAILABLE COLOURS**

 $\textbf{Source:} \ https://beechfield.com/products/b65-pro-style-heavy-brushed-cotton-cap}$