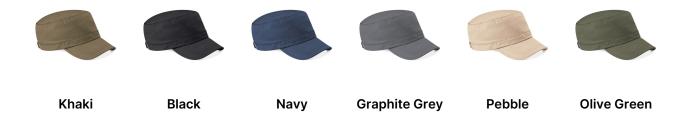

## ARMY CAP B34





## **OVERVIEW**

100% Heavy Washed Cotton
Pre-curved peak
Self-fabric strap with silver effect
buckle and grommet
TearAway label for ease of
rebranding



## **PRODUCT SPECIFICATION**

| Approx Product Weight ( g ) | 70             |
|-----------------------------|----------------|
| Fabric Weight (gsm)         | 255            |
| Approx Carton Weight ( kg ) | 17.2           |
| Carton Dimensions ( cm )    | 55.5 x 44 x 67 |
| Carton Quantity             | 192            |

| Pricelist Pack Qty | 24         |
|--------------------|------------|
| Poly Bag Qty       | 12         |
| Commodity Code     | 6505003000 |

## **AVAILABLE COLOURS**



Source: https://beechfield.com/products/b34-army-cap