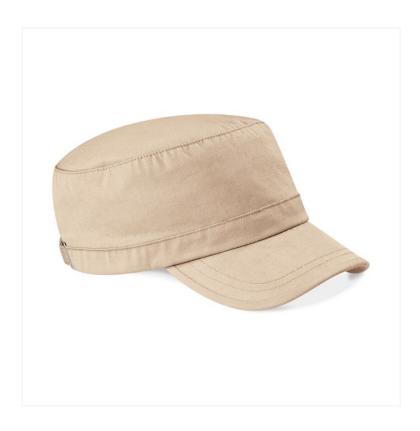

## ARMY CAP B34

## **OVERVIEW**

100% Heavy Washed Cotton
Pre-curved peak
Self-fabric strap with silver effect
buckle and grommet
TearAway label for ease of
rebranding