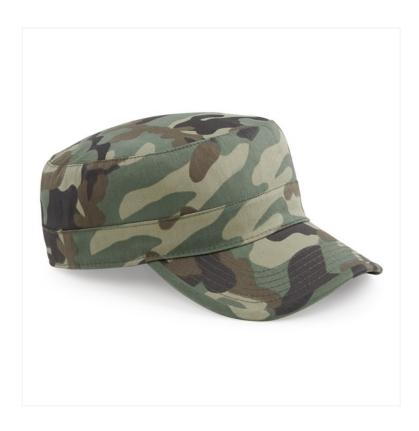

## CAMO ARMY CAP B33

## **OVERVIEW**

100% Cotton Twill

Pre-printed camo design

Pre-curved peak

Rip-Strip™ size adjuster

TearAway label for ease of rebranding