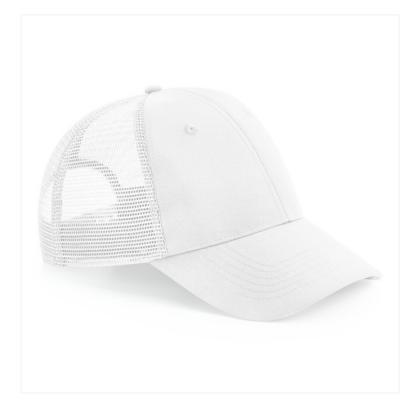

## **OVERVIEW**

100% Recycled Polyester 100% Recycled Polyester Mesh Rear Panels Recycled Polyester made from 100% rPET, equivalent to approx. 1.5 postconsumer bottles 6 panel design Structured front panels Pre-curved peak Snapback size adjuster TearAway label for ease of rebranding One size fits most