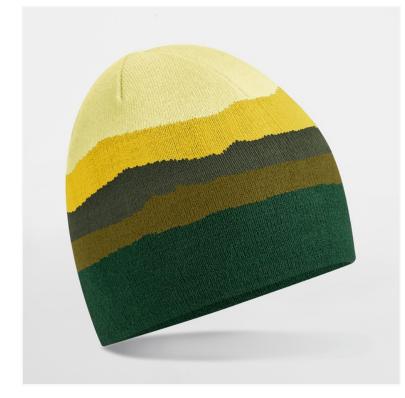

## **MOUNTAIN PEAKS PULL-ON BEANIE** B394R

## **OVERVIEW**

Contains at least 50% Recycled Polyester 95% recycled polyester, 4% nylon, 1% elastane Bold mountain scape design Pull-on style Double layer knit TearAway label for ease of rebranding