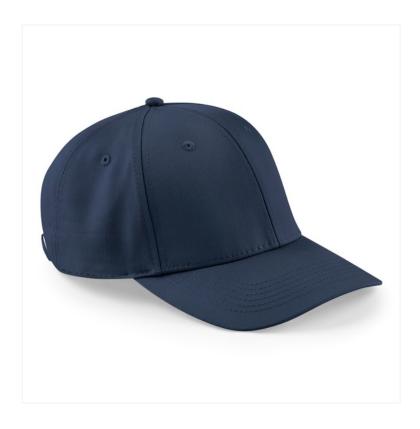

## **URBANWEAR 6 PANEL CAP** B651

## **OVERVIEW**

85% Polyester/15% Cotton
6 panel design
Structured front panels
Semi-curved peak
Stitched ventilation eyelets
Self-fabric size adjuster with silver
effect buckle
TearAway label for ease of
rebranding