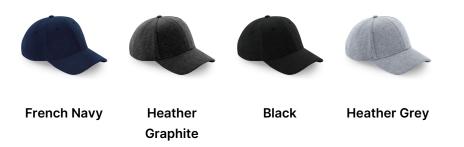

## **AVAILABLE COLOURS**

Source: https://beechfield.com/products/b677-jersey-athleisure-baseball-cap