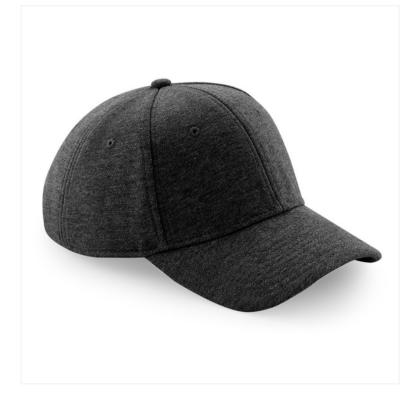

## **JERSEY ATHLEISURE BASEBALL CAP** B677

## **OVERVIEW**

Cotton Jersey Mid profile 6 panel design Structured front panels Pre-curved peak Stitched ventilation eyelets Cotton twill sweatband and interior taping Self-fabric strap with tri-glide buckle TearAway label for ease of rebranding