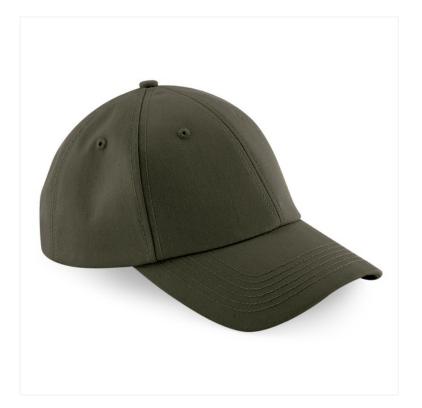

## **OVERVIEW**

100% Cotton Twill Mid profile 6 panel design Structured front panels Pre-curved peak Stitched ventilation eyelets Self-fabric strap with tri-glide buckle TearAway label for ease of rebranding